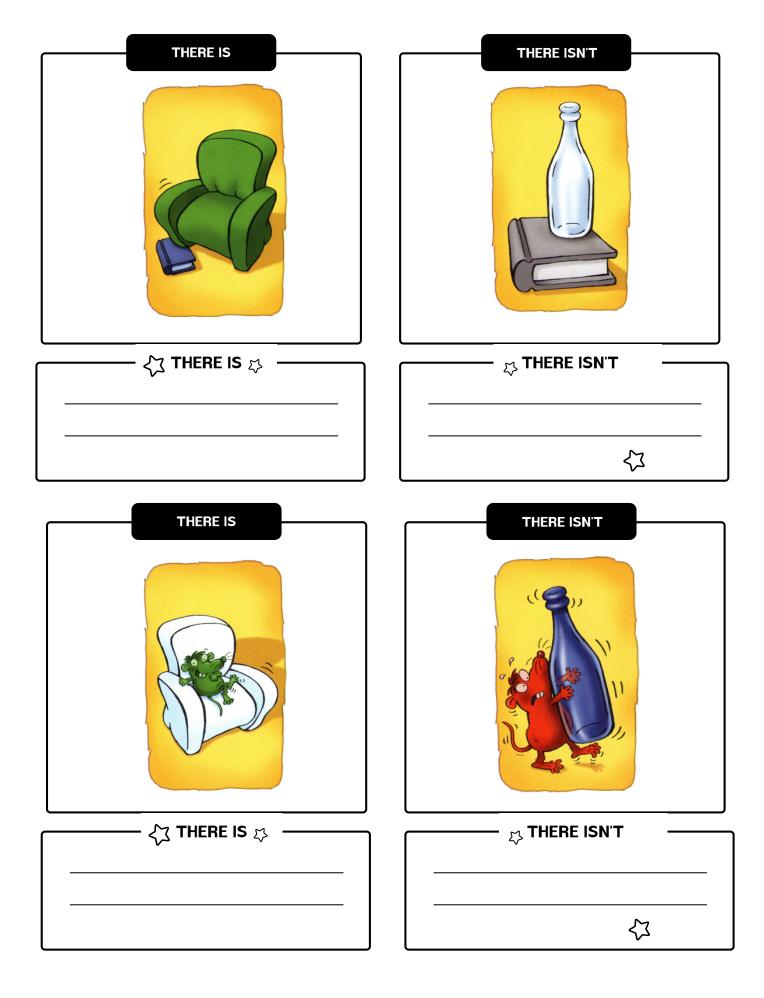

| Name  |            | Date          |
|-------|------------|---------------|
| Class |            |               |
|       | INIT 3     | 3 TEST        |
|       | Make sen   | itences with  |
|       | there is o | r there isn't |
| THERE |            |               |



|   | <sub>Հ</sub> , There ISN'T ⟨, ζ |  |
|---|---------------------------------|--|
| - |                                 |  |





# Listen and fill the gaps



## Listen and choose



## Look and write. Then, read and answer.



### **Read and complete**

| l live in a | It is small / big | . It is small / big. The name of the place I |  |
|-------------|-------------------|----------------------------------------------|--|
| live in is  | There is a,       |                                              |  |
| a           | and a             | There isn't                                  |  |
| a           | or a              |                                              |  |

#### Class