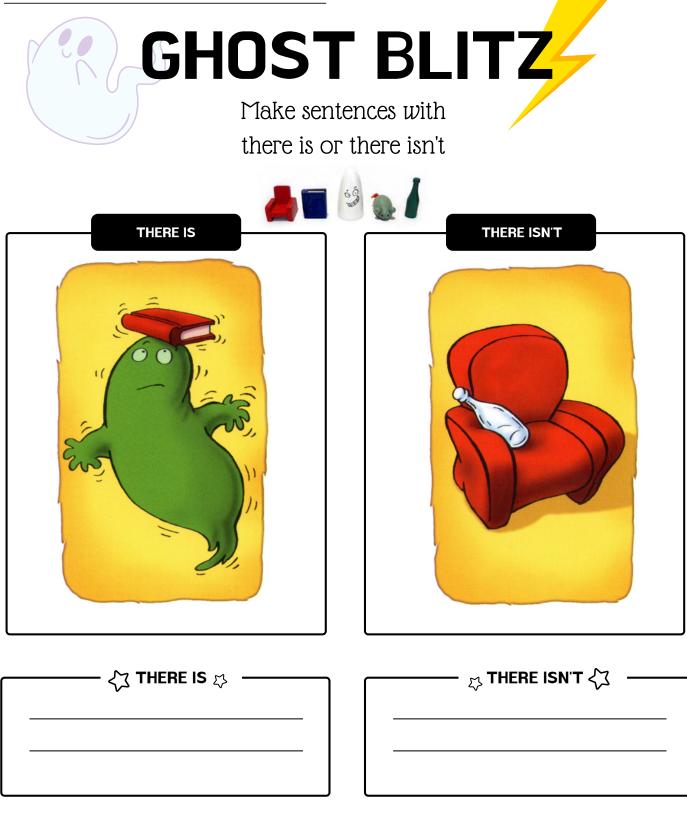

| Name  |            | Date          |
|-------|------------|---------------|
| Class |            |               |
|       | INIT 3     | 3 TEST        |
|       | Make sen   | itences with  |
|       | there is o | r there isn't |
| THERE |            |               |