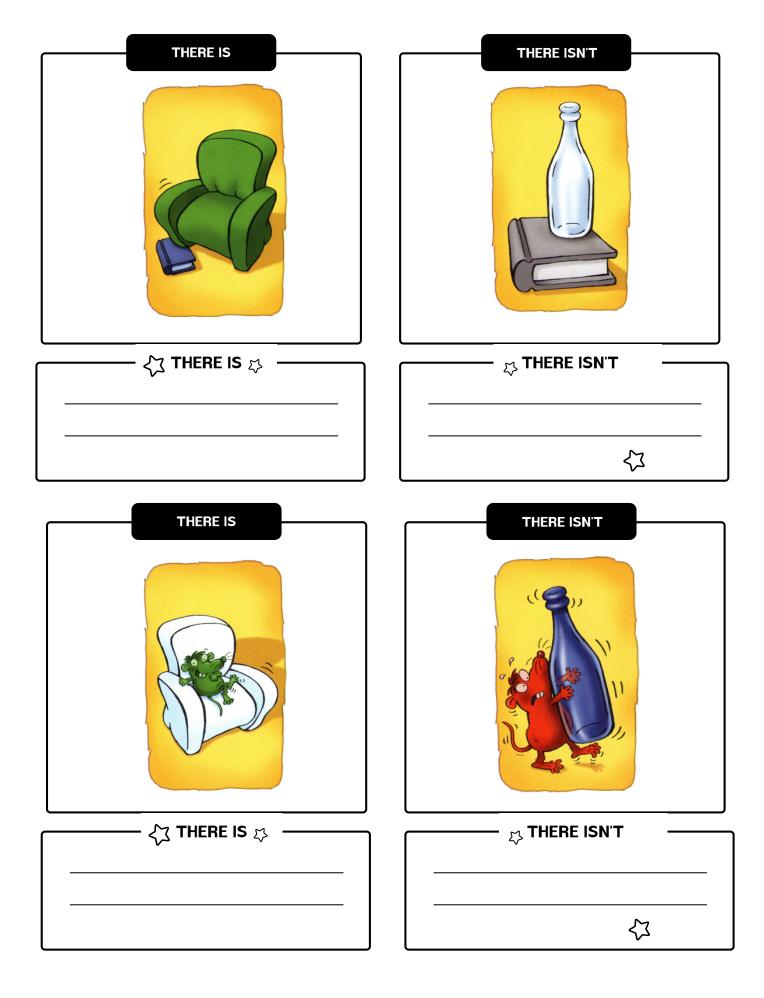

ces with  |
|       | there is o | r there isn't |
| THERE |            |               |



|   | <sub>Հ</sub> , There ISN'T ⟨, ζ |  |
|---|---------------------------------|--|
| - |                                 |  |





# Listen and fill the gaps



## Listen and choose



## Look and write. Then, read and answer.



### **Read and complete**

| l live in a | It is small / big | . It is small / big. The name of the place I |  |
|-------------|-------------------|----------------------------------------------|--|
| live in is  | There is a,       |                                              |  |
| a           | and a             | There isn't                                  |  |
| a           | or a              |                                              |  |

#### Class