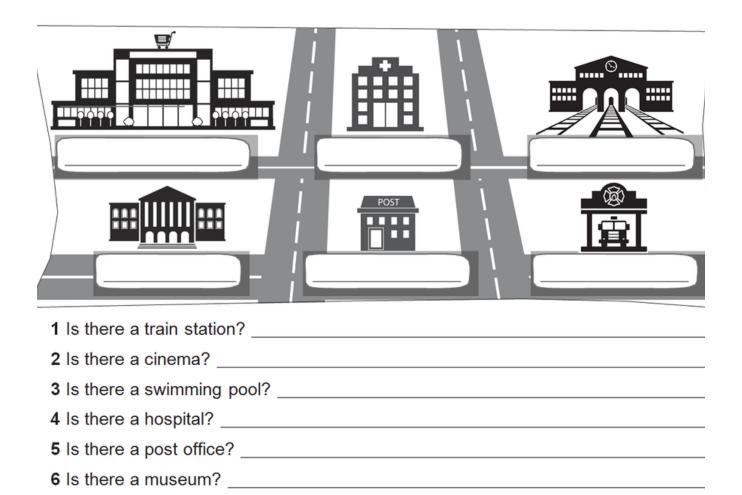

| Name  |            | Date          |
|-------|------------|---------------|
| Class |            |               |
|       | INIT 3     | 3 TEST        |
|       | Make sen   | itences with  |
|       | there is o | r there isn't |
| THERE |            |               |



|   | <sub>Հ</sub> , There ISN'T ⟨, ζ |  |
|---|---------------------------------|--|
| - |                                 |  |





# Listen and fill the gaps



## Listen and choose



## Look and write. Then, read and answer.



### **Read and complete**

| l live in a | It is small / big | . It is small / big. The name of the place I |  |
|-------------|-------------------|----------------------------------------------|--|
| live in is  | There is a,       |                                              |  |
| a           | and a             | There isn't                                  |  |
| a           | or a              |                                              |  |

#### Class