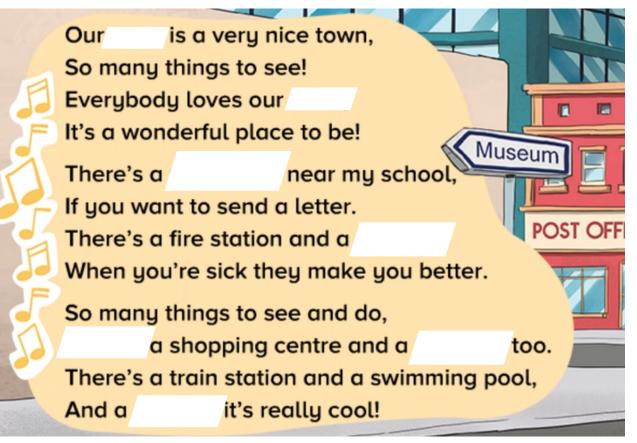

### **Read and complete**

| l live in a | It is small / big | . It is small / big. The name of the place I |  |
|-------------|-------------------|----------------------------------------------|--|
| live in is  | There is a,       |                                              |  |
| a           | and a             | There isn't                                  |  |
| a           | or a              |                                              |  |