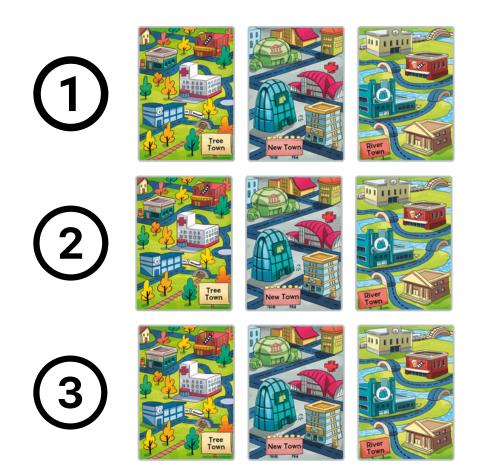

| Name  |            | Date          |
|-------|------------|---------------|
| Class |            |               |
|       | INIT 3     | 3 TEST        |
|       | Make sen   | itences with  |
|       | there is o | r there isn't |
| THERE |            |               |



|   | <sub>Հ</sub> , There ISN'T ⟨, ζ |  |
|---|---------------------------------|--|
| - |                                 |  |





# Listen and fill the gaps



## Listen and choose



## Look and write. Then, read and answer.



### **Read and complete**

| l live in a | It is small / big | . It is small / big. The name of the place I |  |
|-------------|-------------------|----------------------------------------------|--|
| live in is  | There is a,       |                                              |  |
| a           | and a             | There isn't                                  |  |
| a           | or a              |                                              |  |

#### Class