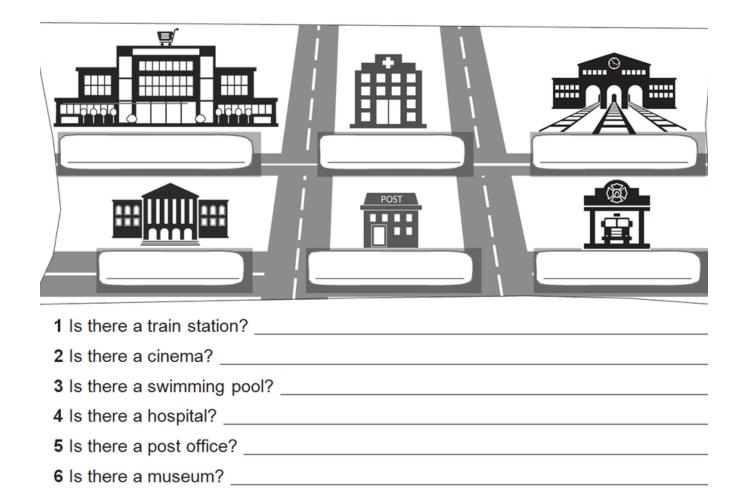

|  |
| _ |               |  |
|   |               |  |
|   |               |  |

| —— 😝 THERE ISN'T 🔇 —— |  |
|-----------------------|--|
|                       |  |
|                       |  |
|                       |  |

| $ hilde{\hookrightarrow}_{ hild_{ m CP}}$ make a question $ hild_{ ho}$ $ hild_{ ho}$ |  |
|---------------------------------------------------------------------------------------|--|
|                                                                                       |  |
|                                                                                       |  |
|                                                                                       |  |



### Listen and fill the gaps



#### Listen and choose



## Look and write. Then, read and answer.



## Read and complete

| I live in a | /e in a It is <b>small</b> / <b>big</b> . The name of |             |  |
|-------------|-------------------------------------------------------|-------------|--|
| live in is  | There is a                                            |             |  |
| a           | and a                                                 | There isn't |  |
| а           | or a                                                  |             |  |