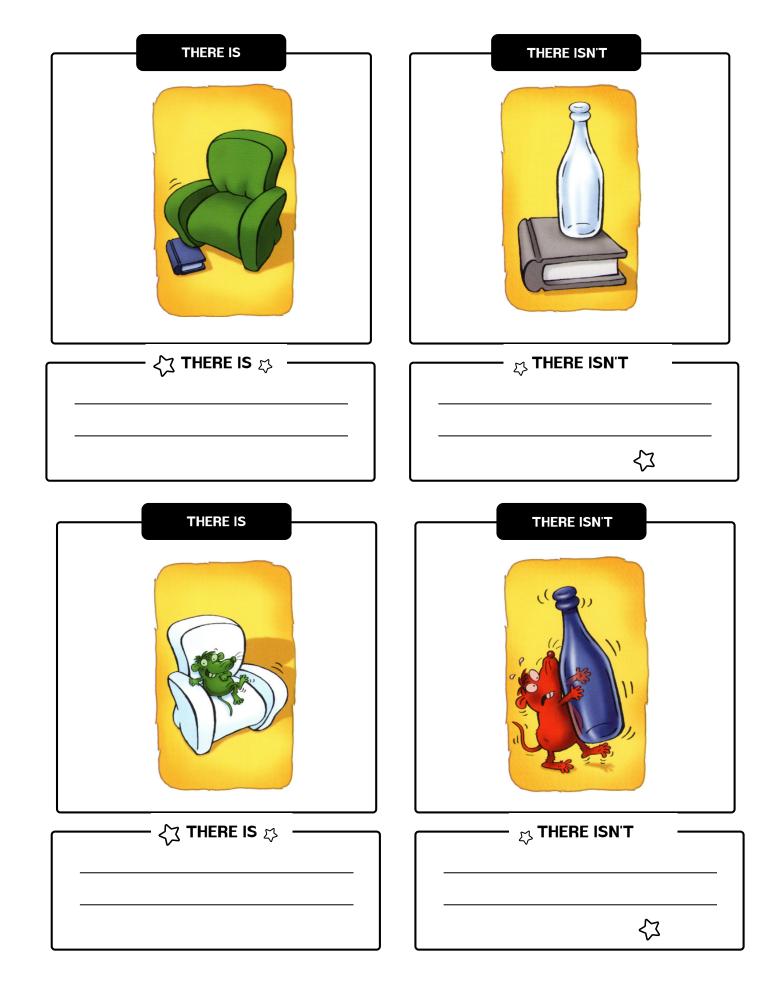

# UNIT 3 TEST

Make sentences with there is or there isn't

|   | <∑ THERE IS ➪ |  |
|---|---------------|--|
|   | 72== 12 %     |  |
|   |               |  |
| _ |               |  |
|   |               |  |
| _ |               |  |
|   |               |  |
|   |               |  |

| —— 😝 THERE ISN'T 🔇 —— |  |
|-----------------------|--|
|                       |  |
|                       |  |
|                       |  |

| $ hilde{\hookrightarrow}_{ hild_{ m CP}}$ make a question $ hild_{ ho}$ $ hild_{ ho}$ |  |
|---------------------------------------------------------------------------------------|--|
|                                                                                       |  |
|                                                                                       |  |
|                                                                                       |  |