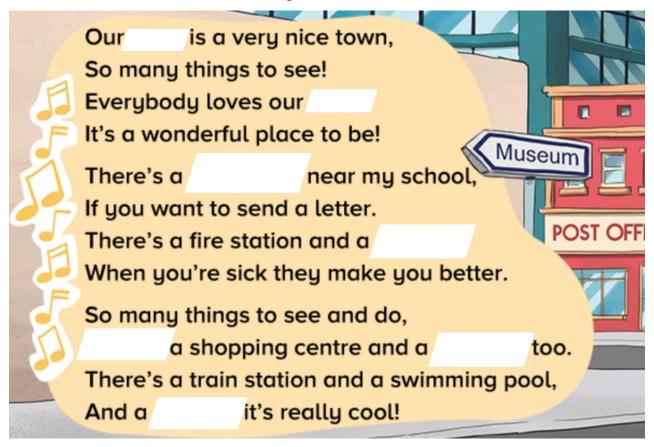

|  |
|   |               |  |
| _ |               |  |
|   |               |  |
| _ |               |  |
|   |               |  |
|   |               |  |

| —— 😝 THERE ISN'T 🔇 —— |  |
|-----------------------|--|
|                       |  |
|                       |  |
|                       |  |

| $ hilde{\hookrightarrow}_{ hild_{ m CP}}$ make a question $ hild_{ ho}$ $ hild_{ ho}$ |  |
|---------------------------------------------------------------------------------------|--|
|                                                                                       |  |
|                                                                                       |  |
|                                                                                       |  |



### Listen and fill the gaps



#### Listen and choose



## Look and write. Then, read and answer.



## Read and complete

| I live in a | /e in a It is <b>small</b> / <b>big</b> . The name of |             |  |
|-------------|-------------------------------------------------------|-------------|--|
| live in is  | There is a                                            |             |  |
| a           | and a                                                 | There isn't |  |
| а           | or a                                                  |             |  |